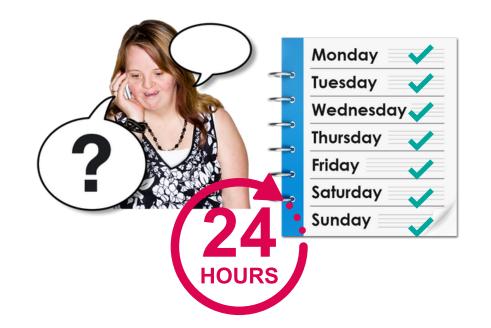

#### When you contact us we will

provide a telephone helpline for you to call anytime and anyday.

offer lots of ways for you to contact us.

understand and record your communication needs so we can contact you in a way that suits you.

You can also phone 0300 003 7007 and select option 1 to report an emergency repair anytime and anyday.

You can phone 0300 003 7007 and select option 2 to speak to someone about anything else to do with your home.