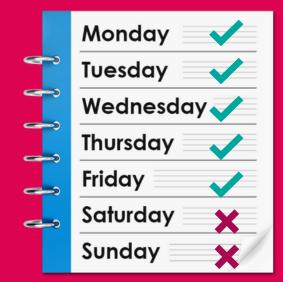

## Helpful words

Working days are Monday, Tuesday, Wednesday, Thursday and Friday

#### You can contact Golden Lane Housing by phone

You can phone 0300 003 7007 and select option 1 to report a repair or for advice about getting something fixed in your home.

Phone lines are open Monday to Friday from 9 o'clock to 5 o'clock.

Phone lines are open Monday to Friday from 9 o'clock to 5 o'clock.

We will aim to answer all phone calls in 30 seconds.

If you leave a voicemail message we will call you back within 3 working days.